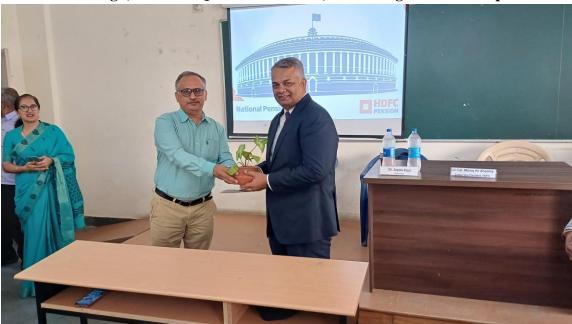

### Prof. Swarn Singh, Former IQAC Coordinator, felicitating the resource person

Our reciter effectively demonstrated the potential of compounding and efficient corpus management. Our acclaimed presenter also proposed changing the default scheme from time to time, which raises awareness among audiences about the need of selecting the correct investment plan. The speaker also told the audience about a few investment options that they may select when modifying the default plan.