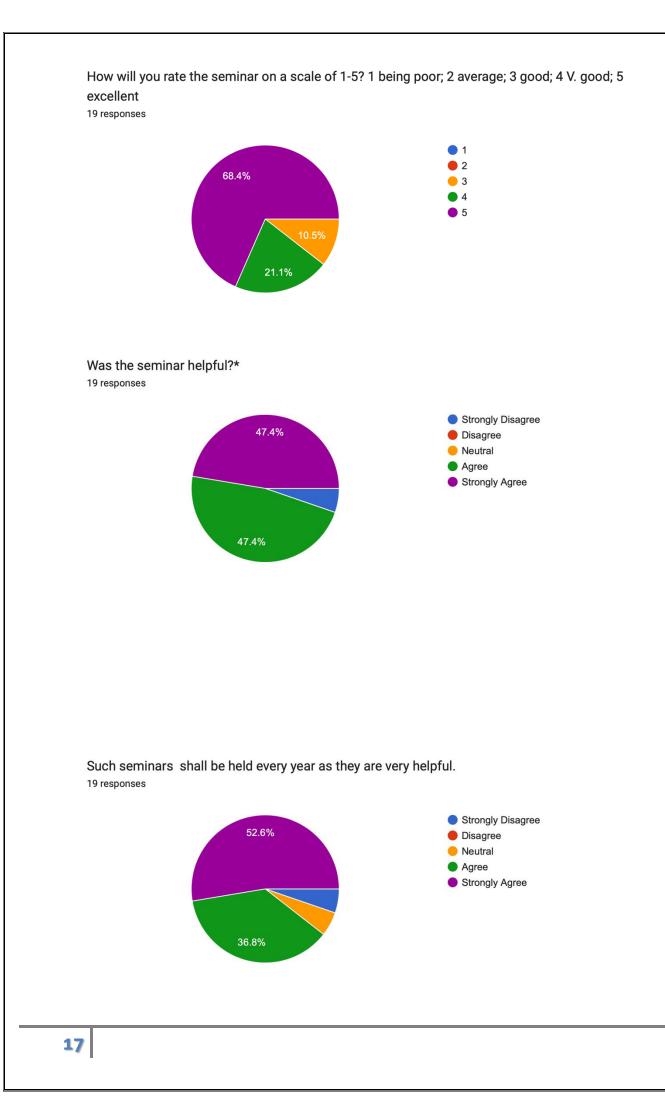

comment                                                  |
| Your answer                                                        |
|                                                                    |
| Submit Clear form                                                  |
|                                                                    |
|                                                                    |
|                                                                    |
|                                                                    |
|                                                                    |
|                                                                    |

### **ANALYSIS OF FEED BACK FORM**

## Designation

19 responses



#### Department

19 responses





The session was conducted smoothly.\* 19 responses



Any other comment

- Very useful information
- The seminar was conducted in a pleasent environment and worth full for every investor like we as service class we should implement it every day of life.
- Should be in seminar hall. Time should be more for discussion.
- Very good and informative seminar.
- All the teachings from the training and the additional materials provided in today's training program will go a long way in our everyday practices. It was absolutely worth the invested time and resources. My special thanks and regards to Dr Arpita Kaul, an active member of the Organising Comittee for her active and brilliance participation in the sessions despite her busy schedule.

### **Completion Certificate**



Tirumala Tirupati De