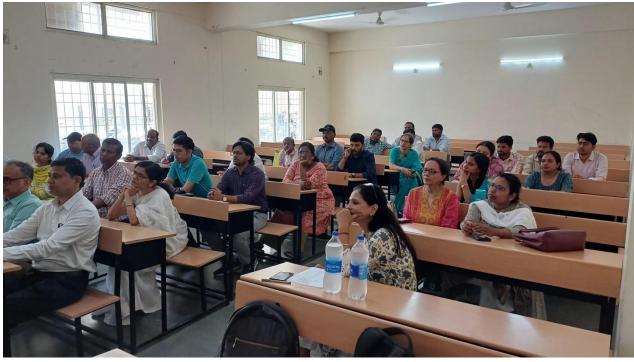

### The audience gripped by the speaker

The presentation concluded with a discussion of the differences between NPS and UPS, as well as what the audience may do to optimise their assets upon retirement. Audience sensibly listening to the speaker