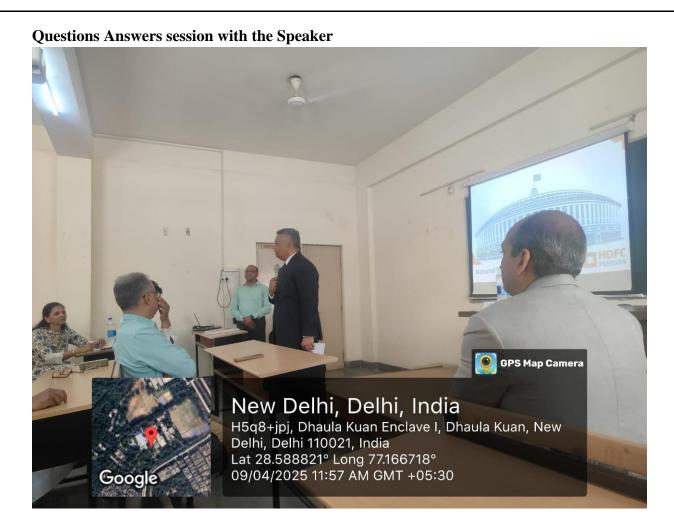

#### REPORT

The awareness seminar commenced with welcome address by Dr. Arpita Kaul, Criterion VI Coordinator and Convener of the workshop. The resource person introduced National Pension Scheme and its structure to the audience at the start of the session. The speaker also informed the audience about the default investment plans of NPS and the percentage funds allocated among the three sectors (equity, corporate, and government). The speaker then informed the audience whether the default selection is the correct decision or not. The speaker also discussed the impact of using auto LC50 vs. the Default scheme on the final corpus.

### Prof. Swarn Singh, Former IQAC Coordinator, felicitating the resource person

Our reciter effectively demonstrated the potential of compounding and efficient corpus management. Our acclaimed presenter also proposed changing the default scheme from time to time, which raises awareness among audiences about the need of selecting the correct investment plan. The speaker also told the audience about a few investment options that they may select when modifying the default plan.

### The audience gripped by the speaker

The presentation concluded with a discussion of the differences between NPS and UPS, as well as what the audience may do to optimise their assets upon retirement. Audience sensibly listening to the speaker