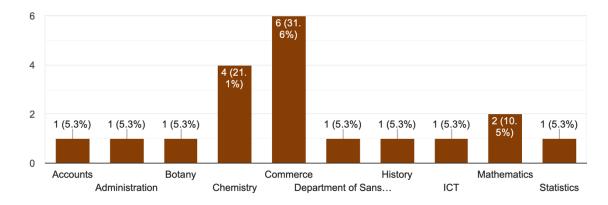

r comment                                                  |
| Your answer                                                        |
|                                                                    |
| Submit Clear form                                                  |
|                                                                    |
|                                                                    |
|                                                                    |
|                                                                    |
|                                                                    |
|                                                                    |

### **ANALYSIS OF FEED BACK FORM**

## Designation

19 responses



#### Department

19 responses





The session was conducted smoothly.\* 19 responses



Any other comment

- Very useful information
- The seminar was conducted in a pleasent environment and worth full for every investor like we as service class we should implement it every day of life.
- Should be in seminar hall. Time should be more for discussion.
- Very good and informative seminar.
- All the teachings from the training and the additional materials provided in today's training program will go a long way in our everyday practices. It was absolutely worth the invested time and resources. My special thanks and regards to Dr Arpita Kaul, an active member of the Organising Comittee for her active and brilliance participation in the sessions despite her busy schedule.

### **Completion Certificate**



Tirumala Tirupati